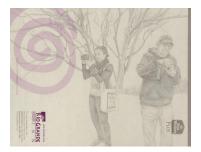

## Select Available Works On Paper

Gluttony (after Ensor), 2012 Ink and watercolor on paper 10 1/2 x 14 1/2 inches unframed 18 x 22 inches framed

Sloth (after Ensor), 2013 Ink and watercolor on paper 101/2 x 14 1/2 inches unframed 18 x 22 inches framed